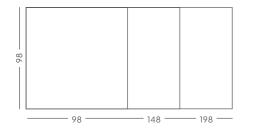

## Unframed

Size Article number 16200.100 98 x 98 cm 98 x 148 cm 16200.101 16200.102 98 x 198 cm

 $For \, custom \, frameless \, white boards, \, check \, chameleon writing. com.$ 

Unframed Whiteboard, coated steel