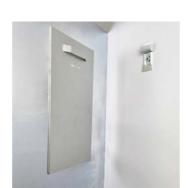

The edges of the Unframed Whiteboard are neatly cut, which eliminates the need for a frame and gives the board it's timeless design. The sleek board has a thickness of 3 mm, but is super strong. The black side contrasts nicely with the white front.

## Unframed

Size Article number 16200.100 98 x 98 cm 98 x 148 cm 16200.101 16200.102 98 x 198 cm

 $For \, custom \, frameless \, white boards, \, check \, chameleon writing. com.$ 

Unframed Whiteboard, coated steel

- Sleek frameless whiteboard
- Only 3 mm thin, but extremely strong, rigid and break-resistant material
- Coated steel writing surface
- ± 11 mm wall writing surface depth
- Easy assembly
- Can be mounted vertically or horizontally
- Suitable for creating a whiteboard wall with several panels
- Magnetic and dry erasable