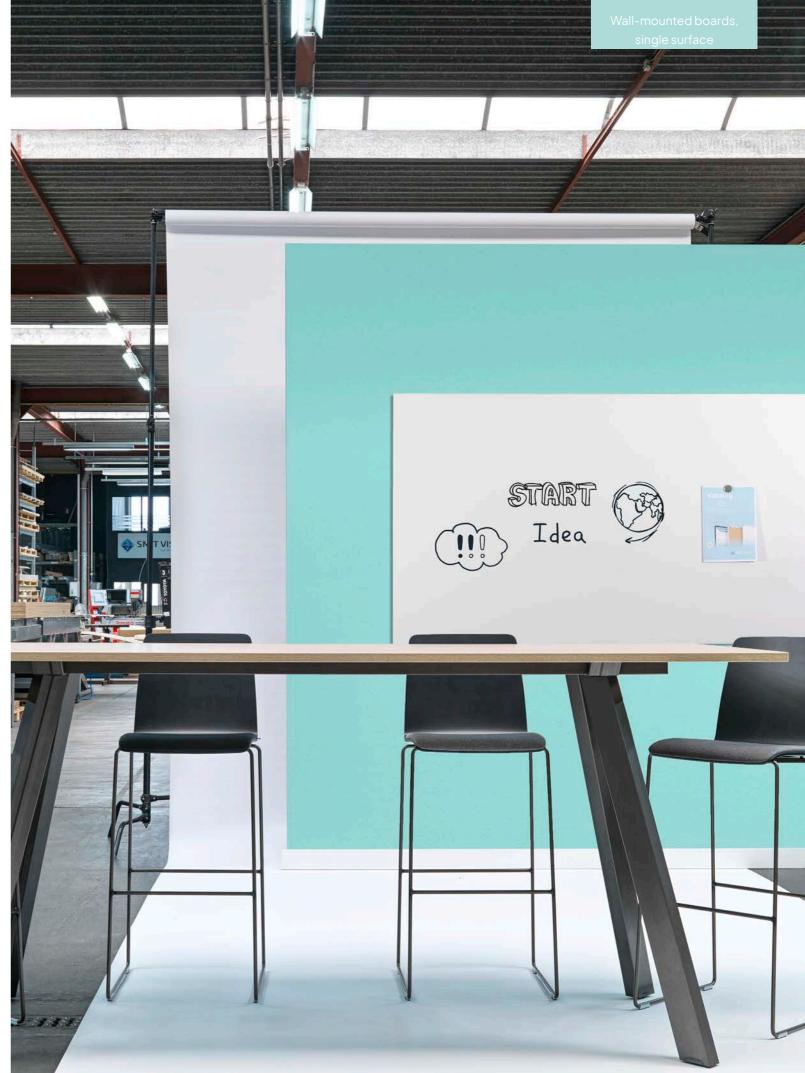

The edges of the Unframed Whiteboard are neatly cut, which eliminates the need for a frame and gives the board it's timeless design. The sleek board has a thickness of 3 mm, but is super strong. The black side contrasts nicely with the white front.

- Sleek frameless whiteboard
- Only 3 mm thin, but extremely strong, rigid and break-resistant material
- Coated steel writing surface
- ± 11 mm wall writing surface depth
- Easy assembly
- Can be mounted vertically or horizontally
- Suitable for creating a whiteboard wall with several panels
- Magnetic and dry erasable