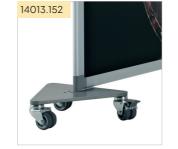

YS168 - Tortuga

DescriptionArticle numberConnector plugs4-way51401.0533-way51401.0522-way51401.051

Feet Free-standing Wall position Wheeled\*

Flexible wall hook set

14013.150

14013.151

14013.152

14010.115