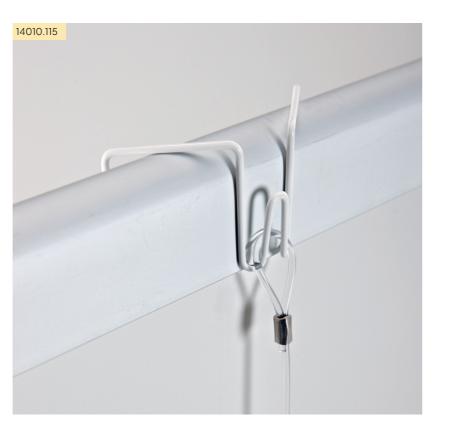

YS168 - Tortuga

DescriptionArticle numberConnector plugs4-way51401.0533-way51401.0522-way51401.051

Feet Free-standing Wall position Wheeled\*

Flexible wall hook set

14013.150

14013.151

14013.152

14010.115

Partition, accessories

- The modular construction means that up to a maximum of four partition panels can be connected to each other easily with just one foot.

- Flexible wall hook set: comprising 2 flexible wall hooks, white, 2 Perlon cords of 150 cm and 2 hooks to hang things on