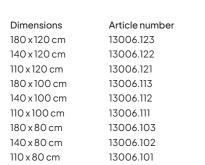

| Dimensions   | Article number |  |
|--------------|----------------|--|
| 180 x 120 cm | 13006.999      |  |
| 140 x 120 cm | 13006.999      |  |
| 110 x 120 cm | 13006.999      |  |
| 180 x 100 cm | 13006.999      |  |
| 140 x 100 cm | 13006.999      |  |
| 110 x 100 cm | 13006.999      |  |
| 180 x 80 cm  | 13006.999      |  |
| 140 x 80 cm  | 13006.999      |  |
| 110 x 80 cm  | 13006.999      |  |
|              |                |  |