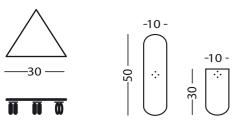

# Partition

The ability to create different configurations and uses with a single system. That makes our range of partitioning versatile and flexible to use. The modular construction means that up to a maximum of four partition panels can be connected to each other easily with just one foot.

LIFETIME

WARRANTY

Feet (2 per partition) and additional coupling elements must be ordered separately (see p. 159

Partition whiteboard, white enamel

- Writing surface of double-sided white enamelled steel, fused at 800°C
- Suitable for very intensive and long-term use
- Anodised aluminium frame with plastic corner pieces
- Stable construction
- Up to 4 walls can be joined together with coupling elements
- Includes two shafts, two screws, two single cover caps and a two-way straight wall connection
- Magnetic, dry wipe

Feet (2 per partition) and additional coupling elements must be ordered separately (see p. 158).