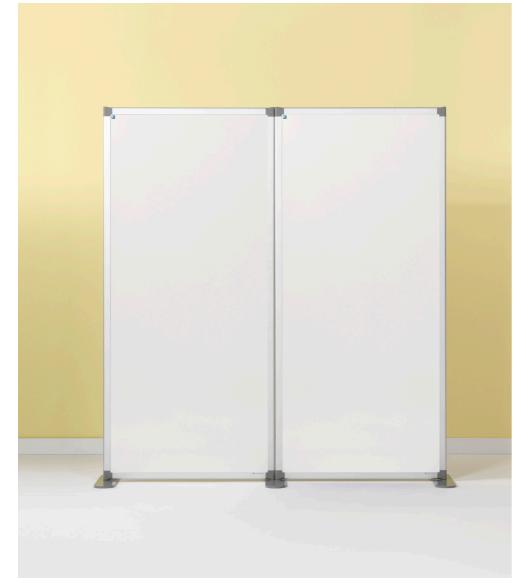

LIFETIME

WARRANTY

Feet (2 per partition) and additional coupling elements must be ordered separately (see p. 159

Partition whiteboard, white enamel

- Writing surface of double-sided white enamelled steel, fused at 800°C
- Suitable for very intensive and long-term use
- Anodised aluminium frame with plastic corner pieces
- Stable construction
- Up to 4 walls can be joined together with coupling elements
- Includes two shafts, two screws, two single cover caps and a two-way straight wall connection
- Magnetic, dry wipe

## Partition whiteboard

More info on customised printing? See page 29