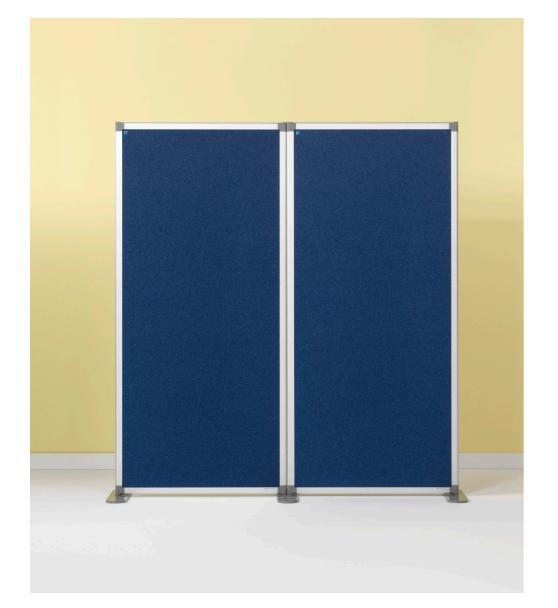

# Partition

The ability to create different configurations and uses with a single system. That makes our range of partitioning versatile and flexible to use. The modular construction means that up to a maximum of four partition panels can be connected to each other easily with just one foot.

### Partition pinboard, Camira

- Pinboard surface of 100% recycled, high-quality Camira fabric
- The Camira is colourfast, durable, anti-lint, flame-resistant, washable and environmentally friendly
- Suitable for very intensive and long-term use
- -Anodised aluminium frame with plastic corner pieces
- Stable construction
- Up to 4 walls can be joined together with coupling elements
- Includes two shafts, two screws, two single cover caps and a two-way straight wall connection