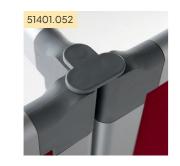

YS168 - Tortuga

DescriptionArticle numberConnector plugs4-way51401.0533-way51401.0522-way51401.051

Feet Free-standing Wall position Wheeled\*

Flexible wall hook set

14013.150

14013.151

14013.152

14010.115