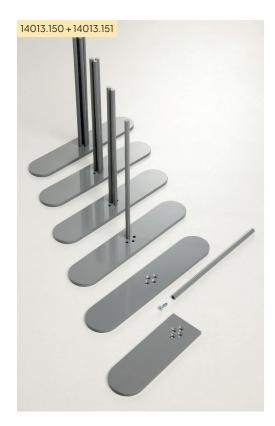

YS168 - Tortuga

DescriptionArticle numberConnector plugs4-way51401.0533-way51401.0522-way51401.051

Feet Free-standing Wall position Wheeled\*

Flexible wall hook set

14013.150

14013.151

14013.152

14010.115

Partition, accessories

- The modular construction means that up to a maximum of four partition panels can be connected to each other easily with just one foot.

- Flexible wall hook set: comprising 2 flexible wall hooks, white, 2 Perlon cords of 150 cm and 2 hooks to hang things on