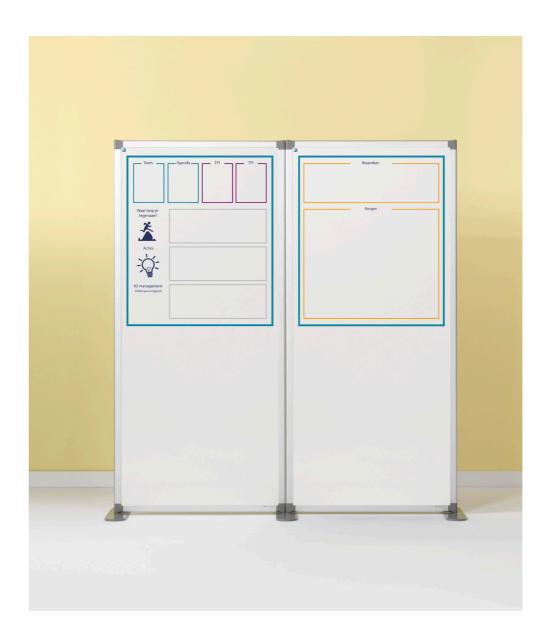

LIFETIME

WARRANTY

Feet (2 per partition) and additional coupling elements must be ordered separately (see p. 159

Partition whiteboard, white enamel

- Writing surface of double-sided white enamelled steel, fused at 800°C
- Suitable for very intensive and long-term use
- Anodised aluminium frame with plastic corner pieces
- Stable construction
- Up to 4 walls can be joined together with coupling elements
- Includes two shafts, two screws, two single cover caps and a two-way straight wall connection
- Magnetic, dry wipe

## Partition whiteboard, printed

- Writing surface of double-sided, full-colour printed steel sublimation
- Suitable for normal to fairly intensive use
- Anodised aluminium frame with plastic corner pieces
- Stable construction
- Up to 4 walls can be joined together with coupling elements
- Includes two shafts, two screws, two single cover caps and a two-way straight wall connection
- Magnetic, dry wipe