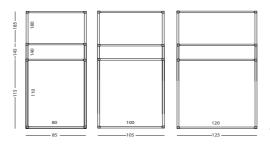

| Dimensions   | Article number |  |
|--------------|----------------|--|
| 180 x 120 cm | 13006.999      |  |
| 140 x 120 cm | 13006.999      |  |
| 110 x 120 cm | 13006.999      |  |
| 180 x 100 cm | 13006.999      |  |
| 140 x 100 cm | 13006.999      |  |
| 110 x 100 cm | 13006.999      |  |
| 180 x 80 cm  | 13006.999      |  |
| 140 x 80 cm  | 13006.999      |  |
| 110 x 80 cm  | 13006.999      |  |
|              |                |  |

| Dimensions   | Article number          |
|--------------|-------------------------|
| 180 x 120 cm | 13006.923 + colour code |
| 140 x 120 cm | 13006.922 + colour code |
| 110 x 120 cm | 13006.921 + colour code |
| 180 x 100 cm | 13006.913 + colour code |
| 140 x 100 cm | 13006.912 + colour code |
| 110 x 100 cm | 13006.911 + colour code |
| 180 x 80 cm  | 13006.903 + colour code |
| 140 x 80 cm  | 13006.902 + colour code |
| 110 x 80 cm  | 13006.901 + colour code |
|              |                         |