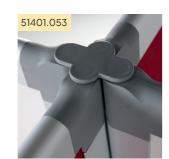

YS168 - Tortuga

DescriptionArticle numberConnector plugs4-way51401.0533-way51401.0522-way51401.051

Feet Free-standing Wall position Wheeled\*

Flexible wall hook set

14013.150

14013.151

14013.152

14010.115