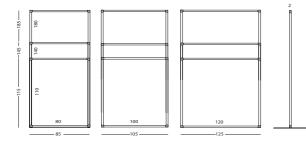

# Partition

The ability to create different configurations and uses with a single system. That makes our range of partitioning versatile and flexible to use. The modular construction means that up to a maximum of four partition panels can be connected to each other easily with just one foot.

Feet (2 per partition) and additional coupling elements must be ordered separately (see p. 158).