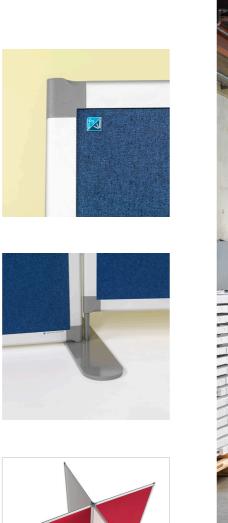

# Partition

The ability to create different configurations and uses with a single system. That makes our range of partitioning versatile and flexible to use. The modular construction means that up to a maximum of four partition panels can be connected to each other easily with just one foot.

LIFETIME

WARRANTY

Feet (2 per partition) and additional coupling elements must be ordered separately (see p. 159

Partition whiteboard, white enamel

- Writing surface of double-sided white enamelled steel, fused at 800°C
- Suitable for very intensive and long-term use
- Anodised aluminium frame with plastic corner pieces
- Stable construction
- Up to 4 walls can be joined together with coupling elements
- Includes two shafts, two screws, two single cover caps and a two-way straight wall connection
- Magnetic, dry wipe

Feet (2 per partition) and additional coupling elements must be ordered separately (see p. 158).