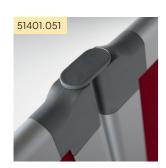

YS168 - Tortuga

DescriptionArticle numberConnector plugs4-way51401.0533-way51401.0522-way51401.051

Feet Free-standing Wall position Wheeled\*

Flexible wall hook set

14013.150

14013.151

14013.152

14010.115