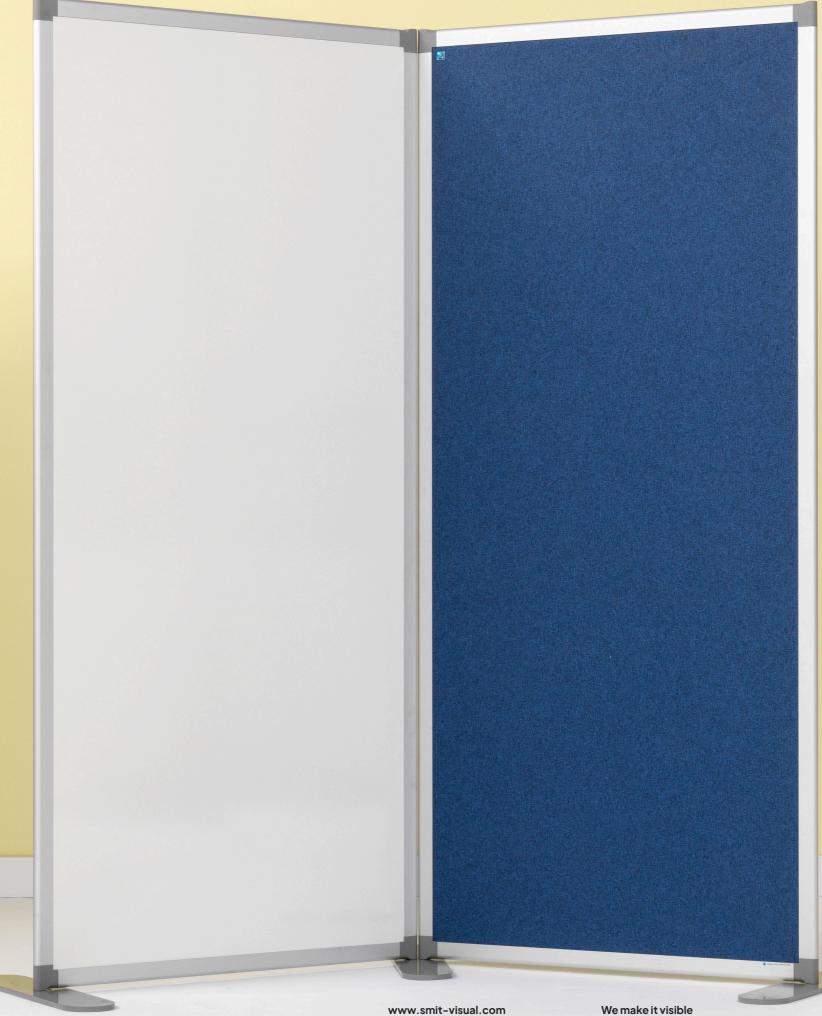

# Partition

The ability to create different configurations and uses with a single system. That makes our range of partitioning versatile and flexible to use. The modular construction means that up to a maximum of four partition panels can be connected to each other easily with just one foot.

### Partition pinboard, Camira

- Pinboard surface of 100% recycled, high-quality Camira fabric
- The Camira is colourfast, durable, anti-lint, flame-resistant, washable and environmentally friendly
- Suitable for very intensive and long-term use
- -Anodised aluminium frame with plastic corner pieces
- Stable construction
- Up to 4 walls can be joined together with coupling elements
- Includes two shafts, two screws, two single cover caps and a two-way straight wall connection

Partition, accessories

- The modular construction means that up to a maximum of four partition panels can be connected to each other easily with just one foot.

- Flexible wall hook set: comprising 2 flexible wall hooks, white, 2 Perlon cords of 150 cm and 2 hooks to hang things on