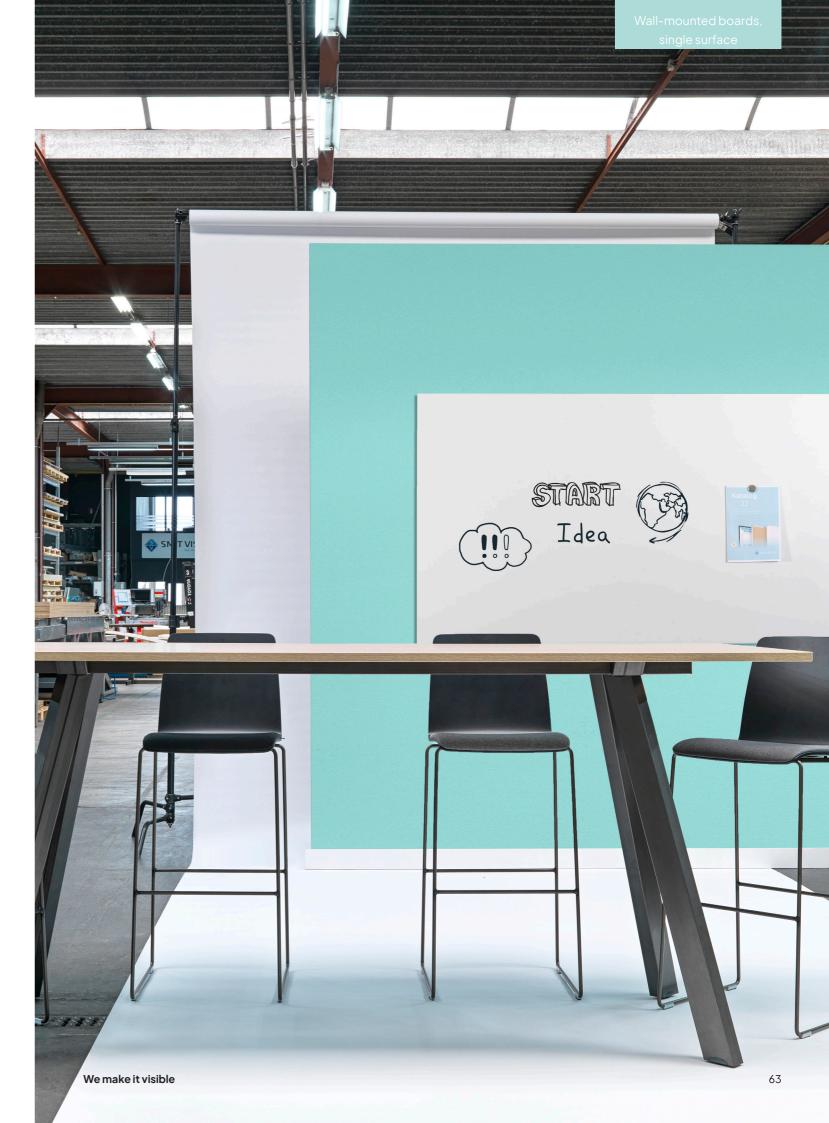

## Unframed

The edges of the Unframed
Whiteboard are neatly cut, which
eliminates the need for a frame and
gives the board it's timeless design.
The sleek board has a thickness of
4 mm, but is super strong. The black
side contrasts nicely with the white
front.

## Unframed Whiteboard, coated steel

- $\hbox{-} \hspace{0.5cm} \hbox{Only 4\,mm\,thin, but extremely strong, rigid and break-resistant material} \\$
- Coated steel writing surface
- Product made of responsibly certified wood and is plastic-free
- 12 mm wall writing surface depth
- Can be mounted vertically or horizontally
- Suitable for creating a whiteboard wall with several panels
- Magnetic and dry erasable