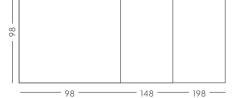

## Unframed Whiteboard

Size Article number 16200.100 98 x 98 cm 98 x 148 cm 16200.101 16200.102 98 x 198 cm

 $For \, custom \, frameless \, white boards, \, check \, chameleon writing. com.$ 