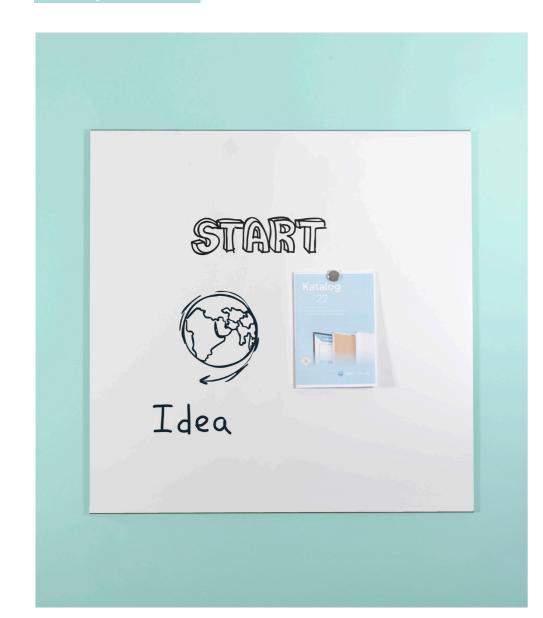

## Unframed

The edges of the Unframed
Whiteboard are neatly cut, which
eliminates the need for a frame and
gives the board it's timeless design.
The sleek board has a thickness of
4 mm, but is super strong. The black
side contrasts nicely with the white
front.

## Unframed Whiteboard, coated steel

- $\hbox{-} \hspace{0.5cm} \hbox{Only 4\,mm\,thin, but extremely strong, rigid and break-resistant material} \\$
- Coated steel writing surface
- Product made of responsibly certified wood and is plastic-free
- 12 mm wall writing surface depth
- Can be mounted vertically or horizontally
- Suitable for creating a whiteboard wall with several panels
- Magnetic and dry erasable