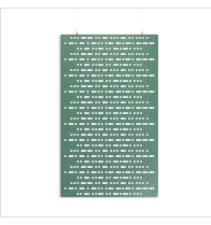

#### Sound-absorbing suspended partition

Quantity

Colour Petrol green Light grey Article number 11209.060 11209.061

- Acoustic panel, 120 x 200 cm
- Made of recycled PET bottles
- Lightweight material
- Acoustic value: NCR = 0.6
- Can also serve as pinboard
- Mounting materials supplied suitable for both suspended ceiling and fixed ceiling
- Mounting height adjustable to a maximum of 200 cm below the ceiling
- See-through pattern maintains sense of spaciousness
- Flammability: EN 13501-1:2007 + A1:2009 class B ASTM E84 - class A