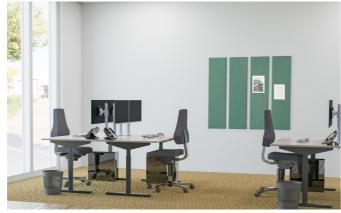

## Set of 12 sound-absorbing PET felt wall tiles

Colours Article number 11209.000 4× yellow / 4× light grey / 4× dark grey Petrol green set 4x petrol green /4x light grey /4x dark grey 11209.001 Grey set 6× light grey / 6× dark grey 11209.002

- Set of 12 tiles, 30 x 30 cm

- Can also serve as pinboard
- Flammability: EN 13501-1:2007 + A1:2009 class B