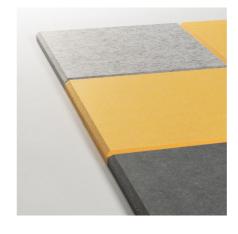

# Set of 24 sound-absorbing PET felt wall tiles

| Colours                                                            | Article number |
|--------------------------------------------------------------------|----------------|
| Yellow set<br>8× yellow / 8× light grey / 8× dark grey             | 11209.010      |
| Petrol green set<br>8× petrol green / 8× light grey / 8× dark grey | 11209.011      |
| Grey set<br>12× light grey / 12× dark grey                         | 11209.012      |

- Set of 24 tiles, 30 x 30 cm
- Made of recycled PET bottles
- With finished edges
- Simple tape fixation, suitable for various surfaces
- Acoustic value: NCR = 0.6
- Can also serve as pinboard
- Flammability: EN 13501-1:2007 + A1:2009 class B ASTM E84 - class A