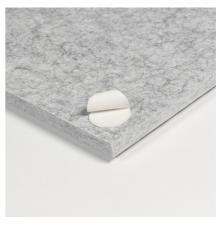

- Set of 24 tiles, 30 x 30 cm
- Made of recycled PET bottles
- With finished edges
- Simple tape fixation, suitable for various surfaces
- Acoustic value: NCR = 0.6
- Can also serve as pinboard
- Flammability: EN 13501-1:2007 + A1:2009 class B ASTM E84 - class A

# Set of 4 sound-absorbing PET felt wall panels

Article number 11209.020 11209.021 11209.022 11209.023

- Set of 4 panels tiles, 30 x 30 cm
- Made of recycled PET bottles
- Chamfered edges provide a 3D effect with depth
- Simple tape fixation, suitable for various surface
- Acoustic value: NCR = 0.6
- Can also serve as pinboard
- Flammability: EN 13501-1:2007 + A1:2009 class B ASTM E84 - class A