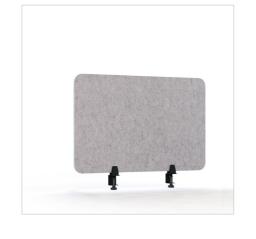

## Sound-absorbing desk partition screen

Colour Dimensions 60 x 75 cm Light grey 60 x 120 cm Light grey Light grey 60 x 160 cm Article number 11209.050 11209.051 11209.052

- Acoustic panel, 60 x 75 / 120 / 160 cm
- Made of recycled PET bottles
- Acoustic value: NCR = 0.6
- Can also serve as pinboard
- The 2 clamps provided, suitable for desks between 15 and 34 mm thick, hold the panel firmly in place.
- Can easily be attached to individual and connected (height adjustable) desks
- Lightweight, rigid material
- Flammability: EN 13501-1:2007 + A1:2009 class B ASTM E84 - class A