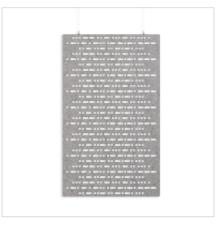

## Sound-absorbing desk partition

ty

Article number

All Smit Visual acoustic products are available as 3D models

- Acoustic panel, 100 x 180 cm
- Made of recycled PET bottles
- Acoustic value: NCR = 0.6
- Can also serve as pinboard
- Easy to set up on the 2 free-standing feet made of the same material
- Lightweight, rigid material
- See-through pattern maintains sense of spaciousness
- Flammability: EN 13501-1:2007 + A1:2009 class B ASTM E84 - class A