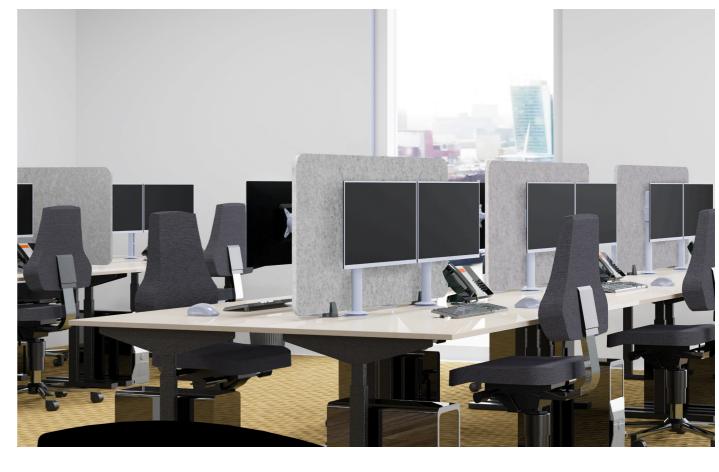

## Sound-absorbing desk partition screen

Colour Dimensions 60 x 75 cm Light grey 60 x 120 cm Light grey Light grey 60 x 160 cm Article number 11209.050 11209.051 11209.052

- Acoustic panel, 60 x 75 / 120 / 160 cm
- Made of recycled PET bottles
- Acoustic value: NCR = 0.6
- Can also serve as pinboard
- The 2 clamps provided, suitable for desks between 15 and 34 mm thick, hold the panel firmly in place.
- Can easily be attached to individual and connected (height adjustable) desks
- Lightweight, rigid material
- Flammability: EN 13501-1:2007 + A1:2009 class B ASTM E84 - class A