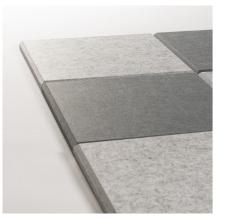

## Set of 12 sound-absorbing PET felt wall tiles

Colours Article number 11209.000 4× yellow / 4× light grey / 4× dark grey Petrol green set 4x petrol green /4x light grey /4x dark grey 11209.001 Grey set 6× light grey / 6× dark grey 11209.002

- Set of 12 tiles, 30 x 30 cm

- Can also serve as pinboard
- Flammability: EN 13501-1:2007 + A1:2009 class B