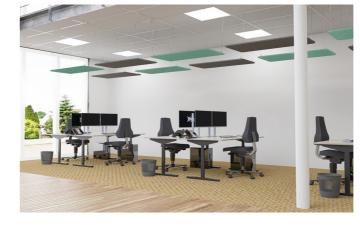

# Acoustic

Good acoustics are a basic requirement for any business premises. The Smit Visual Acoustic range responds to this with easy to use products that muffle annoying sound reverberations.

| 186 |
|-----|
| 188 |
| 189 |
| 191 |
| 192 |
|     |

- Acoustic panel measuring 60 x 120 cm
- Made of recycled PET bottles
- Acoustic value: NCR = 0.6
- Can also serve as pinboard
- Flammability: EN 13501-1:2007 + A1:2009 class B ASTM E84 - class A

188 www.smit-visual.com We make it visible 189 Ceiling panels Desk partition screen