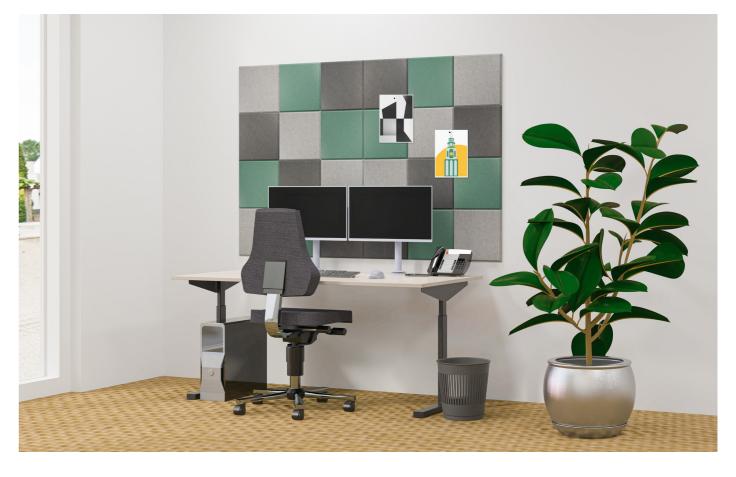

## Set of 12 sound-absorbing PET felt wall tiles

Colours Article number 11209.000 4× yellow / 4× light grey / 4× dark grey Petrol green set 4x petrol green /4x light grey /4x dark grey 11209.001 Grey set 6× light grey / 6× dark grey 11209.002

- Set of 12 tiles, 30 x 30 cm

- Can also serve as pinboard
- Flammability: EN 13501-1:2007 + A1:2009 class B