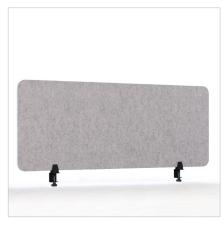

## Sound-absorbing desk partition screen

Colour Dimensions 60 x 75 cm Light grey 60 x 120 cm Light grey Light grey 60 x 160 cm Article number 11209.050 11209.051 11209.052

- Acoustic panel, 60 x 75 / 120 / 160 cm
- Made of recycled PET bottles
- Acoustic value: NCR = 0.6
- Can also serve as pinboard
- The 2 clamps provided, suitable for desks between 15 and 34 mm thick, hold the panel firmly in place.
- Can easily be attached to individual and connected (height adjustable) desks
- Lightweight, rigid material
- Flammability: EN 13501-1:2007 + A1:2009 class B ASTM E84 - class A