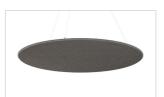

#### Sound-absorbing suspended partition

Quantity

Colour Petrol green Light grey Article number 11209.060 11209.061

- Acoustic panel, 120 x 200 cm
- Made of recycled PET bottles
- Lightweight material
- Acoustic value: NCR = 0.6
- Can also serve as pinboard
- Mounting materials supplied suitable for both suspended ceiling and fixed ceiling
- Mounting height adjustable to a maximum of 200 cm below the ceiling
- See-through pattern maintains sense of spaciousness
- Flammability: EN 13501-1:2007 + A1:2009 class B ASTM E84 - class A