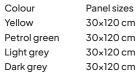

## Set of 12 sound-absorbing PET felt wall tiles

Colours Article number 11209.000 4× yellow / 4× light grey / 4× dark grey Petrol green set 4x petrol green /4x light grey /4x dark grey 11209.001 Grey set 6× light grey / 6× dark grey 11209.002

# Set of 24 sound-absorbing PET felt wall tiles

| Colours                                                            | Article number |
|--------------------------------------------------------------------|----------------|
| Yellow set<br>8× yellow / 8× light grey / 8× dark grey             | 11209.010      |
| Petrol green set<br>8× petrol green / 8× light grey / 8× dark grey | 11209.011      |
| Grey set<br>12× light grey / 12× dark grey                         | 11209.012      |