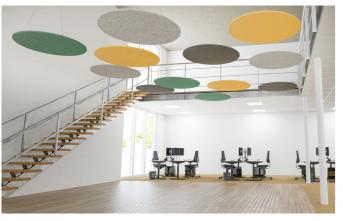

- Acoustic panel measuring 60 x 120 cm
- Made of recycled PET bottles
- Acoustic value: NCR = 0.6
- Can also serve as pinboard
- Flammability: EN 13501-1:2007 + A1:2009 class B ASTM E84 - class A

188 www.smit-visual.com We make it visible 189 Ceiling panels Desk partition screen

#### Sound-absorbing circular ceiling panels Acoustic panel, Ø 120 cm

- Mounting height adjustable to a maximum of 200 cm below the ceiling
- Also suitable for wall mounting with supplied adhesives for various surfaces