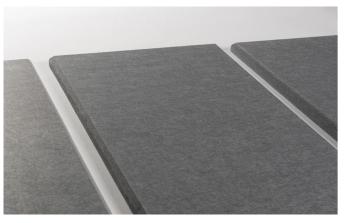

# Set of 24 sound-absorbing PET felt wall tiles

| Colours                                                            | Article number |
|--------------------------------------------------------------------|----------------|
| Yellow set<br>8× yellow / 8× light grey / 8× dark grey             | 11209.010      |
| Petrol green set<br>8× petrol green / 8× light grey / 8× dark grey | 11209.011      |
| Grey set<br>12× light grey / 12× dark grey                         | 11209.012      |

- Set of 24 tiles, 30 x 30 cm
- Made of recycled PET bottles
- With finished edges
- Simple tape fixation, suitable for various surfaces
- Acoustic value: NCR = 0.6
- Can also serve as pinboard
- Flammability: EN 13501-1:2007 + A1:2009 class B ASTM E84 - class A