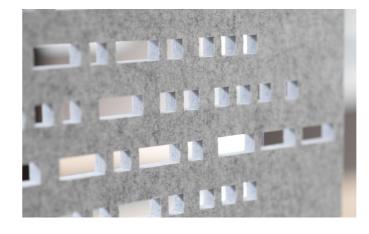

#### Sound-absorbing suspended partition

Quantity

Colour Petrol green Light grey Article number 11209.060 11209.061

- Acoustic panel, 120 x 200 cm
- Made of recycled PET bottles
- Lightweight material
- Acoustic value: NCR = 0.6
- Can also serve as pinboard
- Mounting materials supplied suitable for both suspended ceiling and fixed ceiling
- Mounting height adjustable to a maximum of 200 cm below the ceiling
- See-through pattern maintains sense of spaciousness
- Flammability: EN 13501-1:2007 + A1:2009 class B ASTM E84 - class A

## Sound-absorbing desk partition

ty

Article number

All Smit Visual acoustic products are available as 3D models

- Acoustic panel, 100 x 180 cm
- Made of recycled PET bottles
- Acoustic value: NCR = 0.6
- Can also serve as pinboard
- Easy to set up on the 2 free-standing feet made of the same material
- Lightweight, rigid material
- See-through pattern maintains sense of spaciousness
- Flammability: EN 13501-1:2007 + A1:2009 class B ASTM E84 - class A