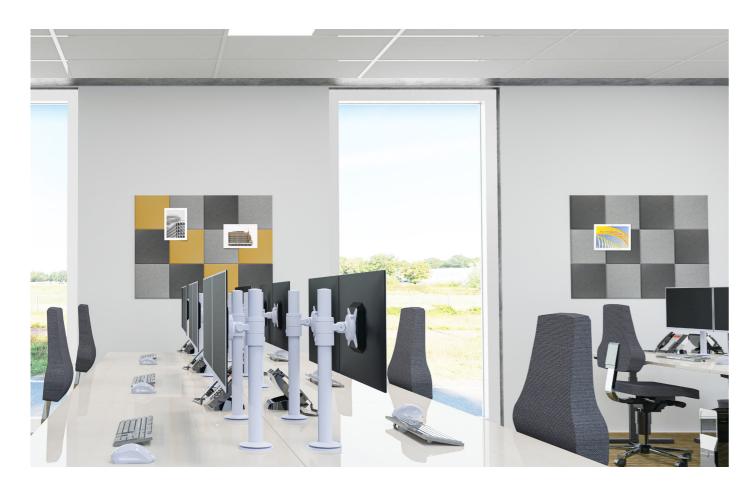

# Acoustic

Good acoustics are a basic requirement for any business premises. The Smit Visual Acoustic range responds to this with easy to use products that muffle annoying sound reverberations.

| 186 |
|-----|
| 188 |
| 189 |
| 191 |
| 192 |
|     |

184 www.smit-visual.com We make it visible 18

- Made of recycled PET bottles
- Chamfered edges provide a 3D effect with depth
- Simple tape fixation, suitable for various surface
- Acoustic value: NCR = 0.6
- ASTM E84 class A

187 186 www.smit-visual.com We make it visible