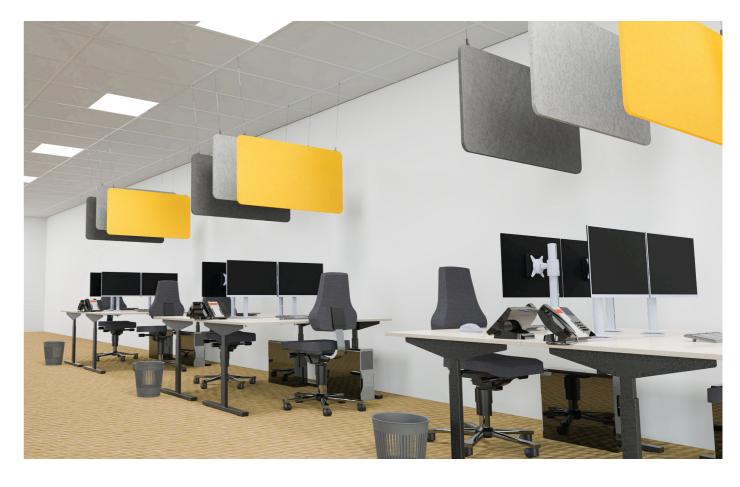

#### Sound-absorbing circular ceiling panels Acoustic panel, Ø 120 cm

- Mounting height adjustable to a maximum of 200 cm below the ceiling
- Also suitable for wall mounting with supplied adhesives for various surfaces

#### Sound-absorbing suspended partition

Quantity

Colour Petrol green Light grey Article number 11209.060 11209.061

- Acoustic panel, 120 x 200 cm
- Made of recycled PET bottles
- Lightweight material
- Acoustic value: NCR = 0.6
- Can also serve as pinboard
- Mounting materials supplied suitable for both suspended ceiling and fixed ceiling
- Mounting height adjustable to a maximum of 200 cm below the ceiling
- See-through pattern maintains sense of spaciousness
- Flammability: EN 13501-1:2007 + A1:2009 class B ASTM E84 - class A