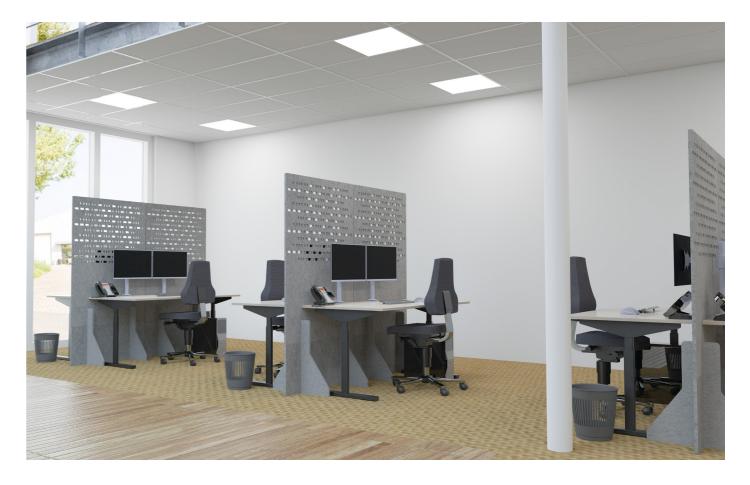

## Sound-absorbing desk partition screen

Colour Dimensions 60 x 75 cm Light grey 60 x 120 cm Light grey Light grey 60 x 160 cm Article number 11209.050 11209.051 11209.052

- Acoustic panel, 60 x 75 / 120 / 160 cm
- Made of recycled PET bottles
- Acoustic value: NCR = 0.6
- Can also serve as pinboard
- The 2 clamps provided, suitable for desks between 15 and 34 mm thick, hold the panel firmly in place.
- Can easily be attached to individual and connected (height adjustable) desks
- Lightweight, rigid material
- Flammability: EN 13501-1:2007 + A1:2009 class B ASTM E84 - class A