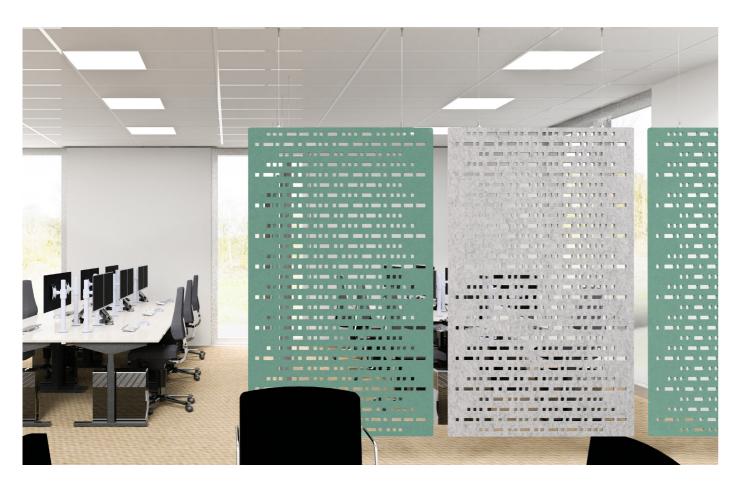

#### Sound-absorbing suspended partition

Quantity

Colour Petrol green Light grey Article number 11209.060 11209.061

- Acoustic panel, 120 x 200 cm
- Made of recycled PET bottles
- Lightweight material
- Acoustic value: NCR = 0.6
- Can also serve as pinboard
- Mounting materials supplied suitable for both suspended ceiling and fixed ceiling
- Mounting height adjustable to a maximum of 200 cm below the ceiling
- See-through pattern maintains sense of spaciousness
- Flammability: EN 13501-1:2007 + A1:2009 class B ASTM E84 - class A