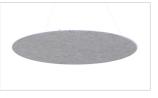

#### Sound-absorbing circular ceiling panels Acoustic panel, Ø 120 cm

- Mounting height adjustable to a maximum of 200 cm below the ceiling
- Also suitable for wall mounting with supplied adhesives for various surfaces