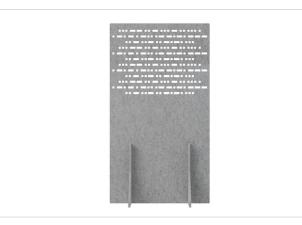

## Sound-absorbing desk partition

ty

Article number

All Smit Visual acoustic products are available as 3D models

- Acoustic panel, 100 x 180 cm
- Made of recycled PET bottles
- Acoustic value: NCR = 0.6
- Can also serve as pinboard
- Easy to set up on the 2 free-standing feet made of the same material
- Lightweight, rigid material
- See-through pattern maintains sense of spaciousness
- Flammability: EN 13501-1:2007 + A1:2009 class B ASTM E84 - class A