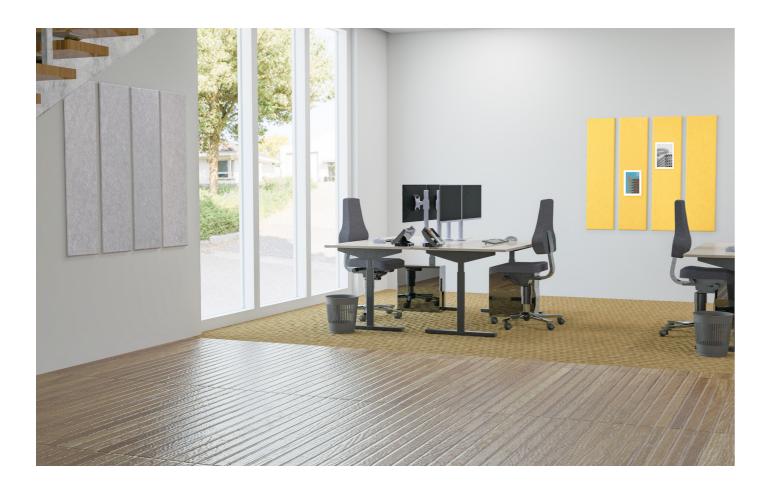

# Acoustic

Good acoustics are a basic requirement for any business premises. The Smit Visual Acoustic range responds to this with easy to use products that muffle annoying sound reverberations.

| 186 |
|-----|
| 188 |
| 189 |
| 191 |
| 192 |
|     |

# Set of 4 sound-absorbing PET felt wall panels

Article number 11209.020 11209.021 11209.022 11209.023

- Set of 4 panels tiles, 30 x 30 cm
- Made of recycled PET bottles
- Chamfered edges provide a 3D effect with depth
- Simple tape fixation, suitable for various surface
- Acoustic value: NCR = 0.6
- Can also serve as pinboard
- Flammability: EN 13501-1:2007 + A1:2009 class B ASTM E84 - class A