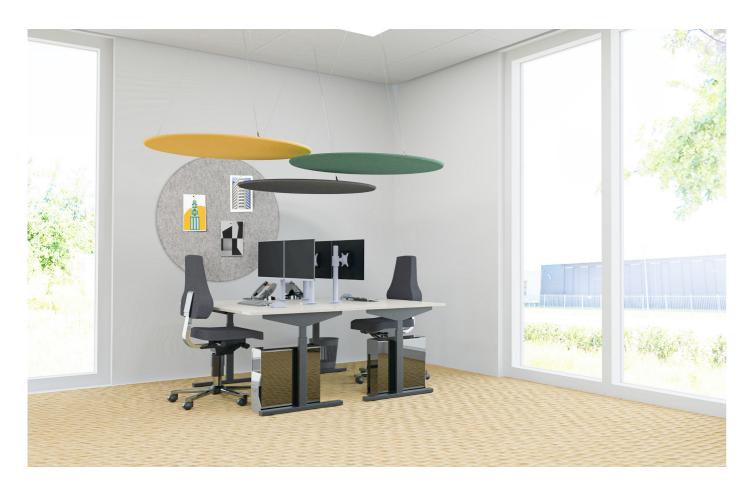

- Acoustic panel measuring 60 x 120 cm
- Made of recycled PET bottles
- Acoustic value: NCR = 0.6
- Can also serve as pinboard
- Flammability: EN 13501-1:2007 + A1:2009 class B ASTM E84 - class A

188 www.smit-visual.com We make it visible 189 Ceiling panels Desk partition screen

#### Sound-absorbing circular ceiling panels Acoustic panel, Ø 120 cm

- Mounting height adjustable to a maximum of 200 cm below the ceiling
- Also suitable for wall mounting with supplied adhesives for various surfaces