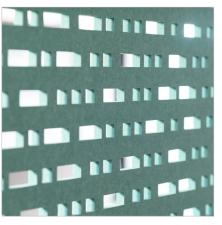

184 www.smit-visual.com We make it visible 18

- Made of recycled PET bottles
- Chamfered edges provide a 3D effect with depth
- Simple tape fixation, suitable for various surface
- Acoustic value: NCR = 0.6
- ASTM E84 class A

## Set of 12 sound-absorbing PET felt wall tiles

Colours Article number 11209.000 4× yellow / 4× light grey / 4× dark grey Petrol green set 4x petrol green /4x light grey /4x dark grey 11209.001 Grey set 6× light grey / 6× dark grey 11209.002

- Set of 12 tiles, 30 x 30 cm

- Can also serve as pinboard
- Flammability: EN 13501-1:2007 + A1:2009 class B