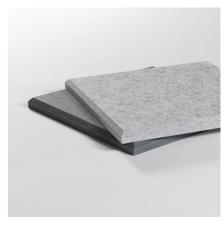

184 www.smit-visual.com We make it visible 18

- Made of recycled PET bottles
- Chamfered edges provide a 3D effect with depth
- Simple tape fixation, suitable for various surface
- Acoustic value: NCR = 0.6
- ASTM E84 class A

## Set of 12 sound-absorbing PET felt wall tiles

Colours Article number 11209.000 4× yellow / 4× light grey / 4× dark grey Petrol green set 4x petrol green /4x light grey /4x dark grey 11209.001 Grey set 6× light grey / 6× dark grey 11209.002

- Set of 12 tiles, 30 x 30 cm

- Can also serve as pinboard
- Flammability: EN 13501-1:2007 + A1:2009 class B