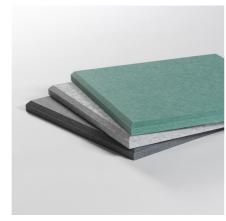

184 www.smit-visual.com We make it visible 18

- Made of recycled PET bottles
- Chamfered edges provide a 3D effect with depth
- Simple tape fixation, suitable for various surface
- Acoustic value: NCR = 0.6
- ASTM E84 class A

## Set of 12 sound-absorbing PET felt wall tiles

Colours Article number 11209.000 4× yellow / 4× light grey / 4× dark grey Petrol green set 4x petrol green /4x light grey /4x dark grey 11209.001 Grey set 6× light grey / 6× dark grey 11209.002

- Set of 12 tiles, 30 x 30 cm

- Can also serve as pinboard
- Flammability: EN 13501-1:2007 + A1:2009 class B