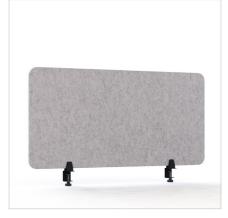

## Sound-absorbing desk partition screen

Colour Dimensions 60 x 75 cm Light grey 60 x 120 cm Light grey Light grey 60 x 160 cm Article number 11209.050 11209.051 11209.052

- Acoustic panel, 60 x 75 / 120 / 160 cm
- Made of recycled PET bottles
- Acoustic value: NCR = 0.6
- Can also serve as pinboard
- The 2 clamps provided, suitable for desks between 15 and 34 mm thick, hold the panel firmly in place.
- Can easily be attached to individual and connected (height adjustable) desks
- Lightweight, rigid material
- Flammability: EN 13501-1:2007 + A1:2009 class B ASTM E84 - class A