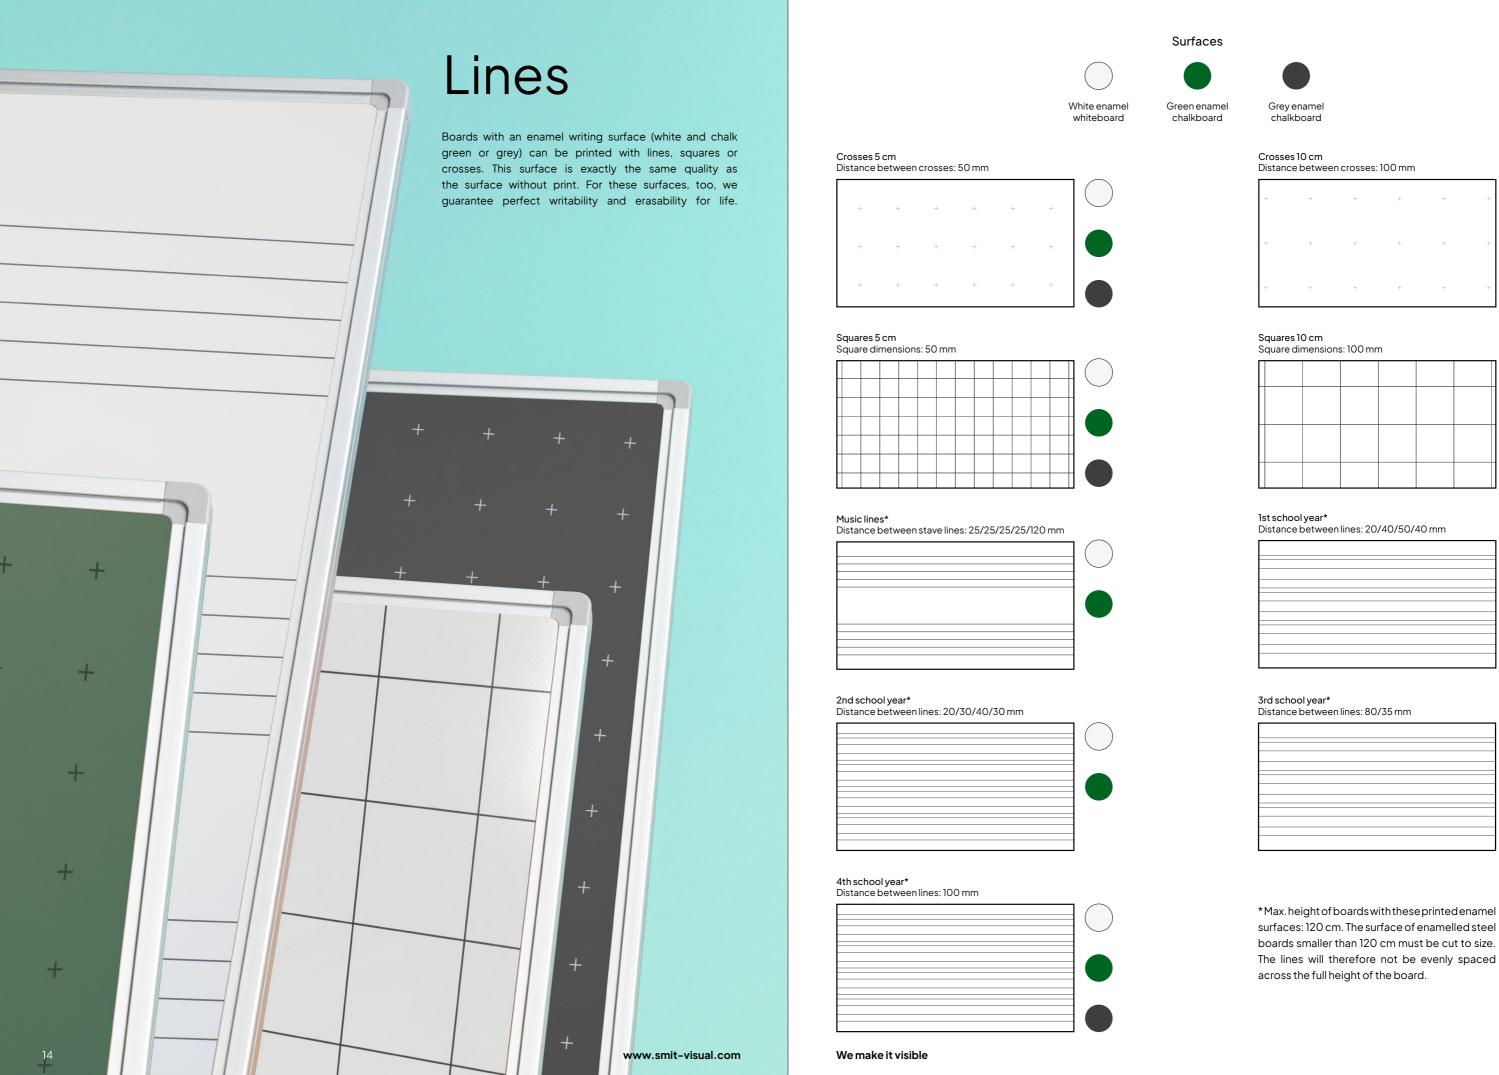

# 5 + 6 - Chalk grey and chalk green enamel

Enamel chalk surfaces in grey and green are highly colour fast, hard-wearing and can always be kept perfectly clean. The advantage over whiteboards is that colouring more solidly or lightly with chalk enables you to create different shades.