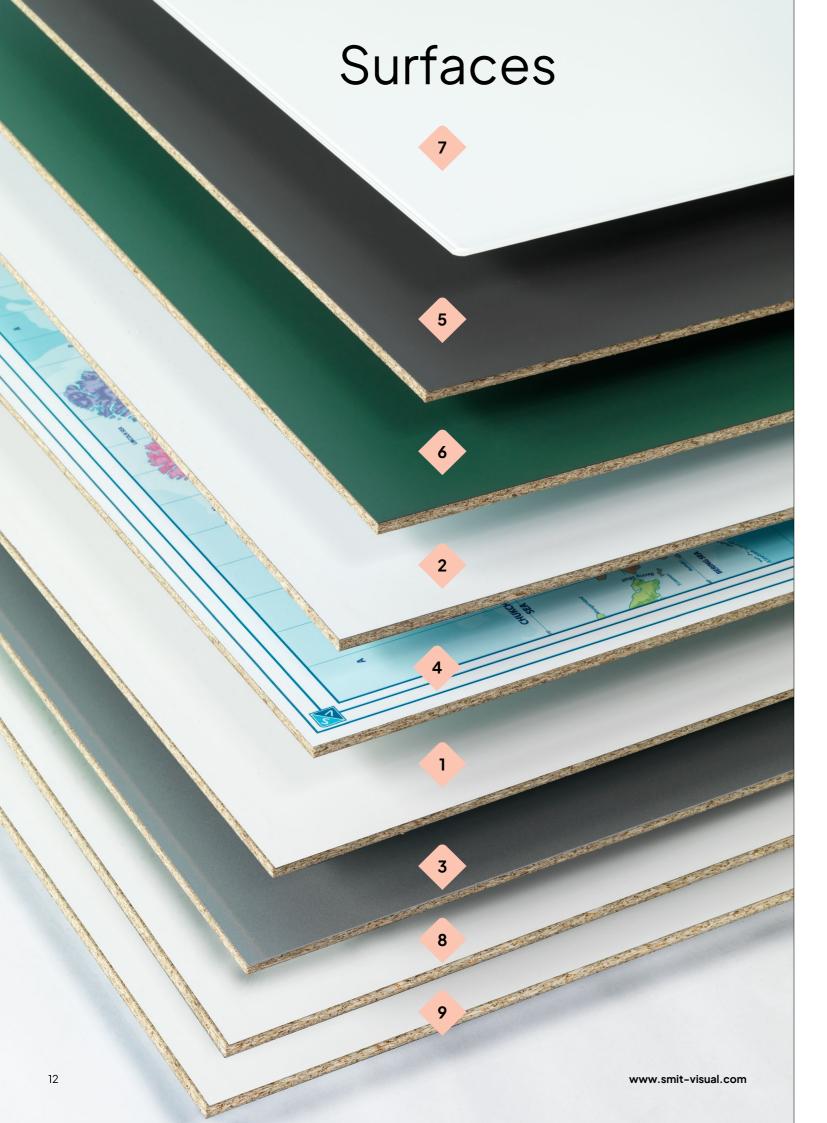

### 1 - Whiteboard white enamel

Best quality whiteboard surface for very intensive use. Lifetime guarantee for perfect writing and erasing. The enamel surface is easy to read, clean lined and easy to keep clean.

## 2 + 3 - White and metallic lacquered steel

Lacquered steel whiteboards are a cost-effective alternative to enamel whiteboards. This surface is recommended for medium usage and has a 5 year guarantee for perfect writing and erasing.

## 4 - Printed whiteboard surface

Smit Visual printed whiteboards are sublimated. This technique bakes the ink into the surface. The full-colour prints are therefore scratch and wear resistant and colour fast. The guarantee for perfect writing and erasing is 5 years.

# 5 + 6 - Chalk grey and chalk green enamel

Enamel chalk surfaces in grey and green are highly colour fast, hard-wearing and can always be kept perfectly clean. The advantage over whiteboards is that colouring more solidly or lightly with chalk enables you to create different shades.

### 7 - Glass boards

Glass has the same perfect writing and erasing quality as enamel. The difference to enamel is the higher gloss level and a shadow effect behind written text. Smit Visual uses tempered safety glass.

### 8 - Low Gloss

Low Gloss is ideal for surfaces that are frequently used for writing and projection. The surface is not as glossy as white enamel, but can be wiped just as easily.

### - Projection

As the name suggests, this surface is ideally suited for projection. The structure is so matt that it prevents reflection. The projected image will be displayed at its best on this surface.