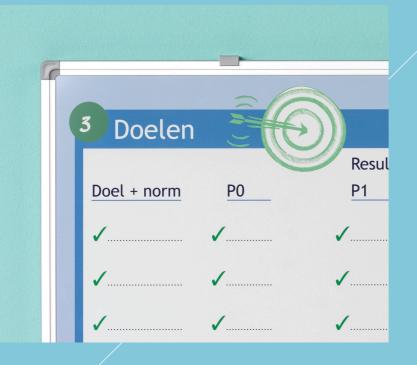

## Own design

Every teacher, school or foundation has their own focus when it comes to teaching methods.

As a result, it is rare for a whiteboard with a standard print to precisely match the existing needs. The solution is a personalised design with custom layout and looks.

## Graphic support

Smit Visual has a team of graphics professionals ready and waiting for you. They offer the exact support you require.

- The process from concept to graphic design, including your own house style if desired
- Improving a graphic design if desired
- Preparing submitted files for printing