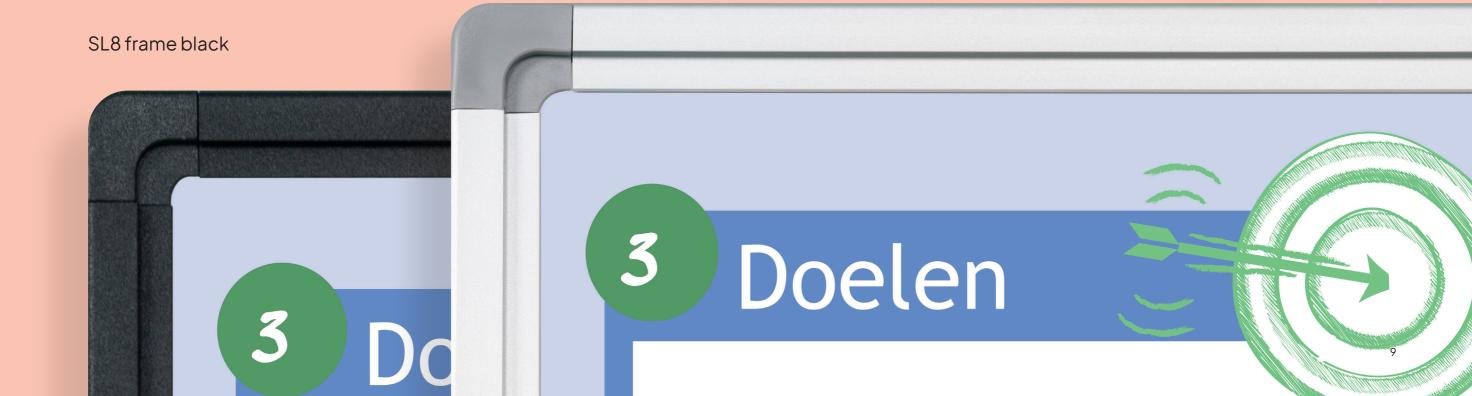

## Select your frame

Make no compromises when it comes to taste. The printed whiteboards by Smit Visual can be supplied with a variety of frame options. With or without frame, black or white. These two pages provide you with an overview of the options.

2 Successer No frame, with straight No frame, with rounded corners and white edges corners and black edges

SL8 frame silver