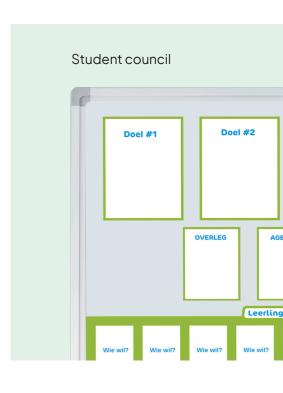

"I want a comprehensive selection board that helps children learn how to make choices and plans"

"As a school, we want to approach projects from within a set framework"

"I want a cheerful board that presents seasons, months and days in a visual way"

## Own design

Every teacher, school or foundation has their own focus when it comes to teaching methods.

As a result, it is rare for a whiteboard with a standard print to precisely match the existing needs. The solution is a personalised design with custom layout and looks.