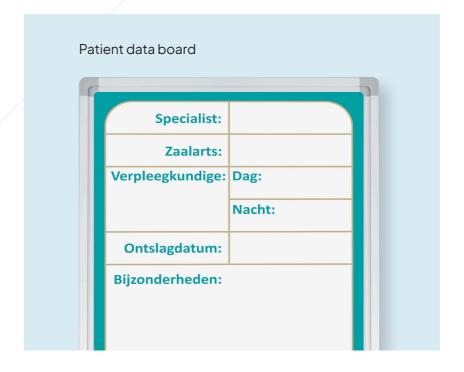

A whiteboard with permanent print ensures that information can be added in a clear, comprehensive way. It ensures the information is visible right away to those who need to know.

"We want a board with the patient's details by every bed"

#### Own design

Every care institution, department or team has their own take on specific work processes. The target group of the board may vary: children/adults, patient/staff, etc. This means that often, the standard planning board does not precisely fit the needs in question. The solution is a personalised design with custom layout and looks.