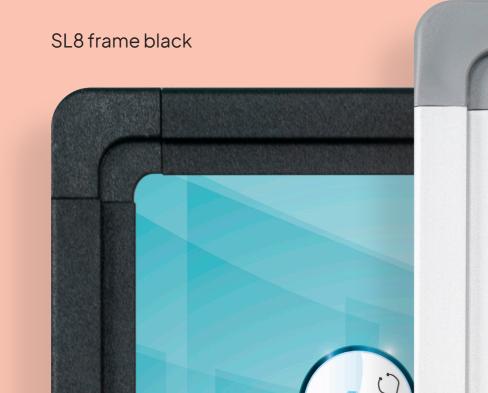

## Select your frame

Make no compromises when it comes to taste. The printed whiteboards by Smit Visual can be supplied with a variety of frame options. With or without frame, black or white. These two pages provide you with an overview of the options.

No frame, with straight No frame, with rounded corners and white edges corners and black edges

SL8 frame silver