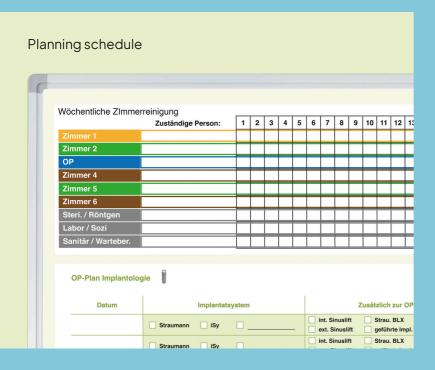

A whiteboard with permanent print ensures that information can be added in a clear, comprehensive way. It ensures the information is visible right away to those who need to know.

"We want a board with the patient's details by every bed"

#### Own design

Every care institution, department or team has their own take on specific work processes. The target group of the board may vary: children/adults, patient/staff, etc. This means that often, the standard planning board does not precisely fit the needs in question. The solution is a personalised design with custom layout and looks.