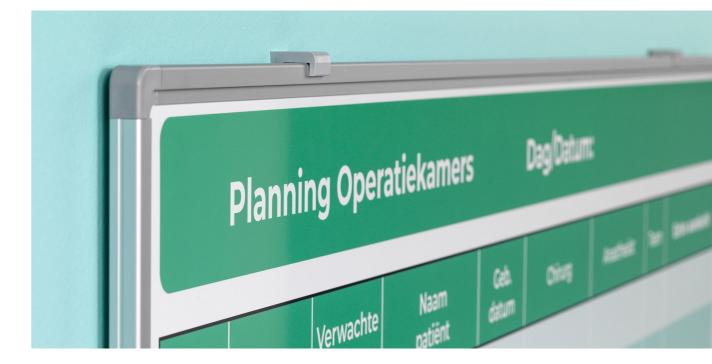

## Select your frame

Make no compromises when it comes to taste. The printed whiteboards by Smit Visual can be supplied with a variety of frame options. With or without frame, black or white. These two pages provide you with an overview of the options.

No frame, with straight No frame, with rounded corners and white edges corners and black edges

SL8 frame silver