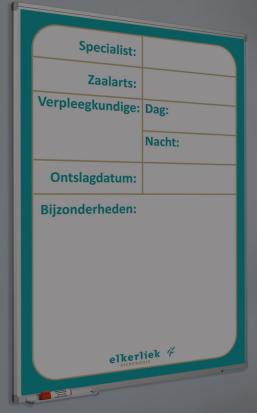

A whiteboard with permanent print ensures that information can be added in a clear, comprehensive way. It ensures the information is visible right away to those who need to know.

"We want a board with the patient's details by every bed"

#### Own design

Every care institution, department or team has their own take on specific work processes. The target group of the board may vary: children/adults, patient/staff, etc. This means that often, the standard planning board does not precisely fit the needs in question. The solution is a personalised design with custom layout and looks.