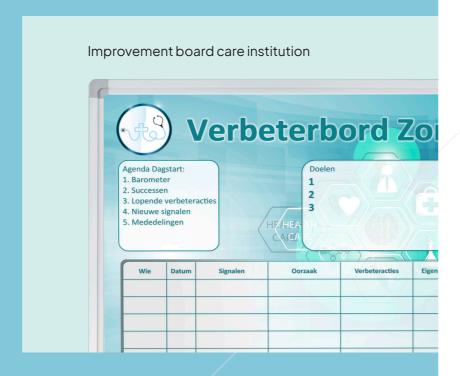

A whiteboard with permanent print ensures that information can be added in a clear, comprehensive way. It ensures the information is visible right away to those who need to know.

"We want a board with the patient's details by every bed"

#### Own design

Every care institution, department or team has their own take on specific work processes. The target group of the board may vary: children/adults, patient/staff, etc. This means that often, the standard planning board does not precisely fit the needs in question. The solution is a personalised design with custom layout and looks.