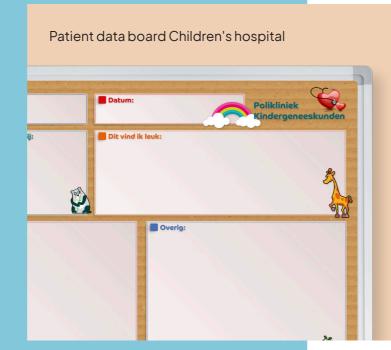

A whiteboard with permanent print ensures that information can be added in a clear, comprehensive way. It ensures the information is visible right away to those who need to know.

"We want a board with the patient's details by every bed"

#### Own design

Every care institution, department or team has their own take on specific work processes. The target group of the board may vary: children/adults, patient/staff, etc. This means that often, the standard planning board does not precisely fit the needs in question. The solution is a personalised design with custom layout and looks.