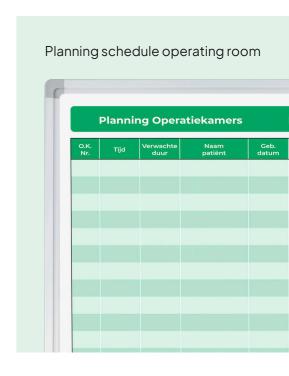

A whiteboard with permanent print ensures that information can be added in a clear, comprehensive way. It ensures the information is visible right away to those who need to know.

"We want a board with the patient's details by every bed"

"Making information
about our department
visual for clients"

"We want to better coordinate care appointments"

t visible

99